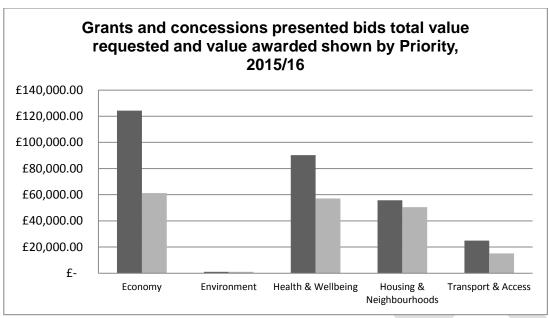

Table 2 below analyses all successful grants by their priority theme:

| Priority                 | Count Bids<br>(number<br>approved) | Grant value requested by 'Priority' theme | Value Grant<br>Awarded |
|--------------------------|------------------------------------|-------------------------------------------|------------------------|
| Economy*                 | 12                                 | £ 124,348.72                              | £ 61,219.00            |
| Environment              | 1                                  | £ 1,000.00                                | £ 1,000.00             |
| Health & Wellbeing       | 24                                 | £ 90,302.50                               | £ 57,097.00            |
| Housing & Neighbourhoods | 8                                  | £ 55,699.46                               | £ 50,510.00            |
| Transport & Access**     | 3                                  | £ 24,860.00                               | £ 15,100.00            |
| Low Carbon               | 0                                  | £ -                                       | £ -                    |
| Totals                   | 48                                 | £ 296,210.68                              | £ 184,926.00           |

<sup>\*</sup>Includes 2 bids duplicated as deferred \*\*Includes 1 bid duplicated as deferred

Table 2: Grants by Priority

Figure 1 below illustrates, by 'Priority' theme, the total value of all applications presented (under that theme) and the total value of the grant offers made.

Figure 1: Breakdown of application by Priority theme