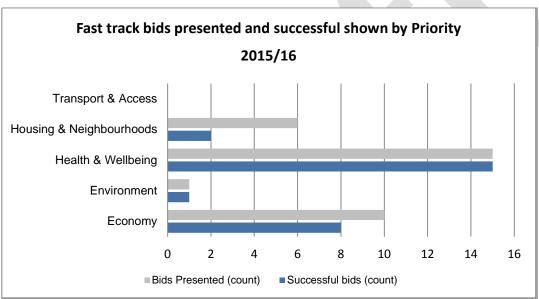

Figures 2 and 3 below illustrate the split in fast track allocations and success rates.

Figure 2: Fast track grant awards shown by Priority theme

Figure 3: Considered and approved Fast track applications by Funding Priority comparison.