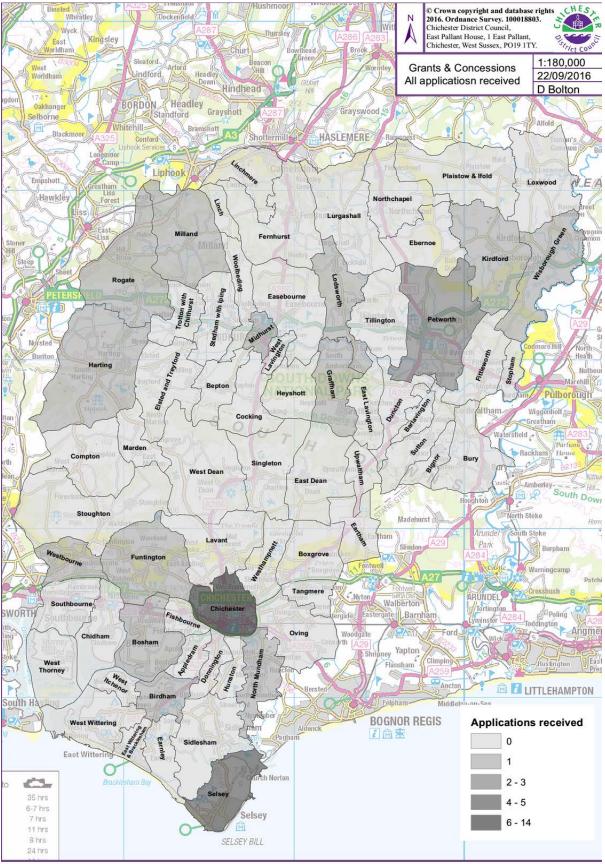

The map below shows the distribution of successful applications across the District. Due to the relative population and the appropriateness of locating events or projects in the City, Chichester has by far the highest number of applications (19 submitted), with one withdrawn and one deferred, 3 were refused and seven received less than requested.

In this period, there were also a number of bids from the other main areas of settlement: a total of 9 bids were received bids from Selsey (5 of these were Fast tracks although three were withdrawn

by applicants prior to consideration) of the four Panel applications, three bids were successful one deferred bid returned and was successful. There was one successful bid from Midhurst and three from Petworth. Some of the District's smaller Parishes were identified as benefiting from applications (Graffham and Milland).

Figure 4. The area of benefit cited in grant application bids received (bid count).