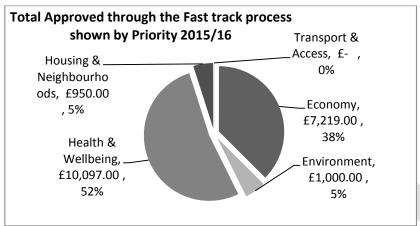

- Of the successful 26 grants, 19 applicants (73% of approved bids) received the full amount they had requested, seven were given a lesser grant offer (from 50%-75% of the original request). The smallest request was £320 (approved) the smallest award was £250. 26 of the bids received (68%) requested more than £900. 20 of these requested the maximum £1,000 grant.
- The 'Health & Wellbeing' Priority was ticked by 42% of Fast track applicants (with a high success rate), the Economy by 34% and 'Housing & Neighbourhoods' Priority by a further 21%. Fig. 2 (below) shows the distribution of the value of successful grants by priority theme. One application was received under 'Environment" equivalent to 3% of bids and no applications were submitted under the Transport & Access Priority.
- Fast track bids came from across the District. Eleven applications were from projects with
  a District wide or very broad geographic benefit. Nine applications came from Chichester
  city based projects or primarily for the City. Seven bids benefited Parishes in the north of
  the District, five bids were received from Selsey (although three were withdrawn). (A full
  geographic analysis of all grant awards is in a later section of this report).

Figures 2 and 3 below illustrate the split in fast track allocations and success rates.

Figure 2: Fast track grant awards shown by Priority theme

Figure 3: Considered and approved Fast track applications by Funding Priority comparison.